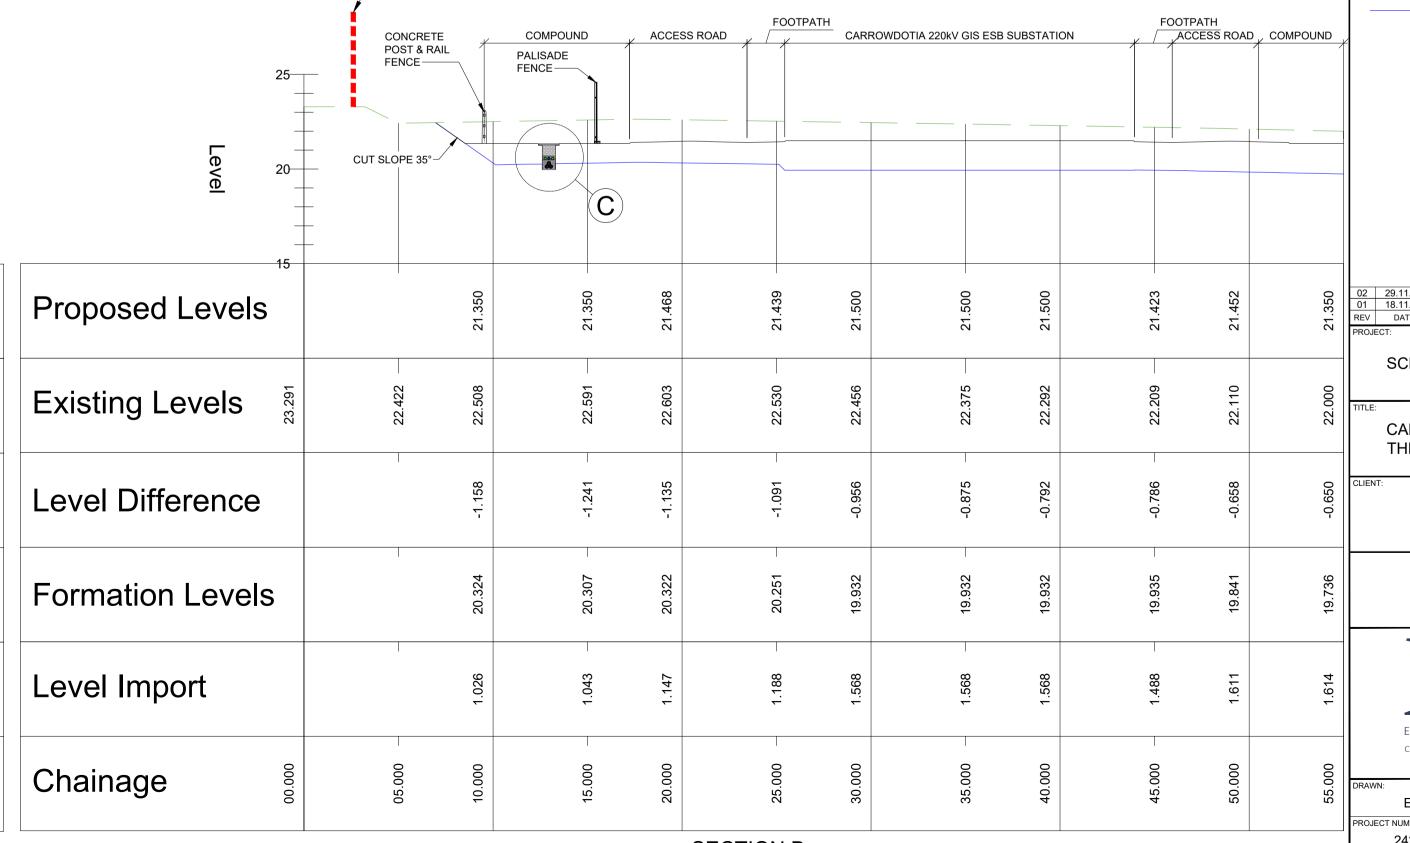

FUINNEAMH SCEIRDE TEO

SCALE @ A1: 24204 NOV 2023 1:500 S4 FOR PLANNING

IRE1 -HMV- ONS-EL-PD-4030

SECTION B

SCH0.0M TO55.0M SCALE H 1:200, V 1:200