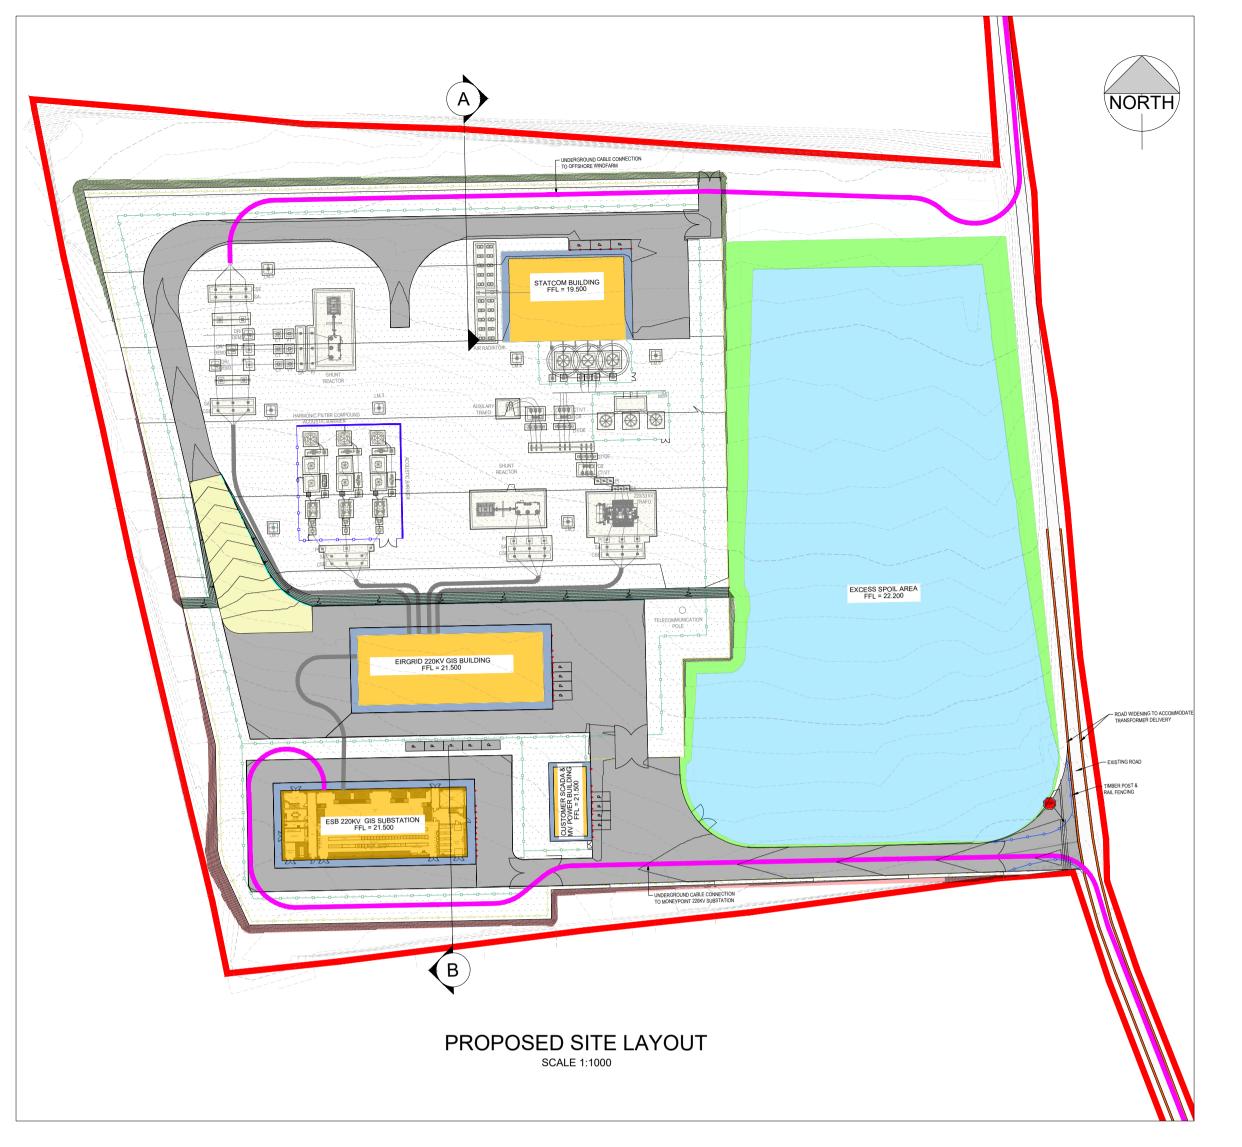

RED BOUNDARY

SECTION A

SCH0.0M TO55.0M SCALE H 1:200, V 1:200

DO NOT SCALE FROM THIS DRAWING. USE FIGURED DIMENSIONS IN ALL CASES. VERIFY DIMENSIONS ON SITE AND REPORT ANY DISCREPANCIES TO THE DESIGNERS IMMEDIATELY. THIS DRAWING TO BE READ IN CONJUNCTION WITH THE DESIGNERS SPECIFICATION.
© THIS DRAWING IS COPYRIGHT AND MAY ONLY BE REPRODUCED WITH THE DESIGNERS PERMISSION. 1. ALL DRAWINGS ARE TO BE READ IN CONJUNCTION WITH ALL RELEVANT SPECIFICATIONS, BILLS OF QUANTITIES, ARCHITECTURAL, SERVICES AND ENGINEERING DRAWINGS. 2. ALL LEVELS ARE IN METRES RELATED TO ORDNANCE DATUM NEWLYN. 3. ANY DISCREPANCIES BETWEEN THESE DOCUMENTS SHALL BE BROUGHT TO THE ATTENTION OF THE ENGINEER. 4. DRAWINGS ARE NOT TO BE SCALED. 5. ALL DIMENSIONS ARE IN MILLIMETRES, UNLESS NOTED OTHERWISE. LEGEND: SITE BOUNDARY PALISADE FENCE CONCRETE POST & RAIL FENCE ----- WELD MESH SCREEN FENCE ACOUSTIC BARRIER BUILDING ACCESS ROAD (ASPHALT) CAR SPACE SUBSTATION COMPOUND ROAD SAFETY BOLLARDS CUT SLOPE 35° FILL SLOPE 35° FILL SLOPE 2:1 EXCESS SPOIL HATCH PROPOSED BERM PROPOSED RAMP PROPOSED EQUIPMENT PLINTH PROPOSED CONCRETE PATH (SUITABLE FOR CART & TROLLEY ACCESS) PROPOSED CABLE TRENCH LEGEND SECTION: EXISTING GROUND LINE PROPOSED GROUND LINE FORMATION LINE ISSUED FOR PLANNING ISSUED FOR PLANNING SCEIRDE ROCKS OFFSHORE WIND FARM CABLE ROUTE PLAN & SECTION INSIDE THE COMPOUND