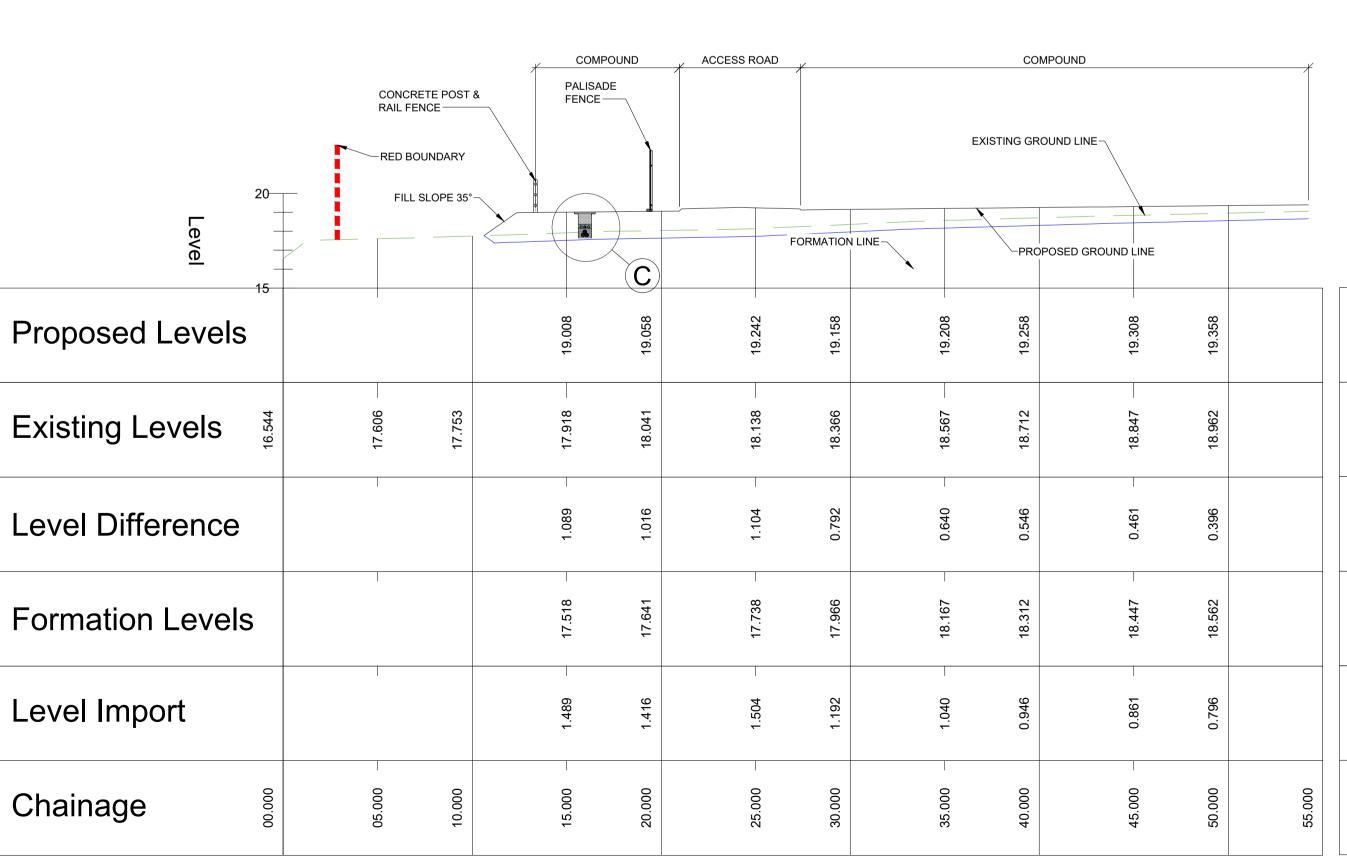

RED BOUNDARY

SECTION A

SCH0.0M TO55.0M SCALE H 1:200, V 1:200

DO NOT SCALE FROM THIS DRAWING. USE FIGURED DIMENSIONS IN ALL CASES. VERIFY DIMENSIONS ON SITE AND REPORT ANY DISCREPANCIES TO THE DESIGNERS IMMEDIATELY. THIS DRAWING TO BE READ IN CONJUNCTION WITH THE DESIGNERS SPECIFICATION.
© THIS DRAWING IS COPYRIGHT AND MAY ONLY BE REPRODUCED WITH THE DESIGNERS PERMISSION. 1. ALL DRAWINGS ARE TO BE READ IN CONJUNCTION WITH ALL RELEVANT SPECIFICATIONS, BILLS OF QUANTITIES, ARCHITECTURAL, SERVICES AND ENGINEERING DRAWINGS. 2. ALL LEVELS ARE IN METRES RELATED TO ORDNANCE DATUM NEWLYN. 3. ANY DISCREPANCIES BETWEEN THESE DOCUMENTS SHALL BE BROUGHT TO THE ATTENTION OF THE ENGINEER. 4. DRAWINGS ARE NOT TO BE SCALED. 5. ALL DIMENSIONS ARE IN MILLIMETRES, UNLESS NOTED OTHERWISE. LEGEND: SITE BOUNDARY PALISADE FENCE CONCRETE POST & RAIL FENCE ----- WELD MESH SCREEN FENCE ACOUSTIC BARRIER BUILDING ACCESS ROAD (ASPHALT) CAR SPACE SUBSTATION COMPOUND ROAD SAFETY BOLLARDS CUT SLOPE 35° FILL SLOPE 35° FILL SLOPE 2:1 EXCESS SPOIL HATCH PROPOSED BERM PROPOSED RAMP PROPOSED EQUIPMENT PLINTH PROPOSED CONCRETE PATH (SUITABLE FOR CART & TROLLEY ACCESS) PROPOSED CABLE TRENCH LEGEND SECTION: EXISTING GROUND LINE PROPOSED GROUND LINE FORMATION LINE ISSUED FOR PLANNING ISSUED FOR PLANNING SCEIRDE ROCKS OFFSHORE WIND FARM CABLE ROUTE PLAN & SECTION INSIDE THE COMPOUND