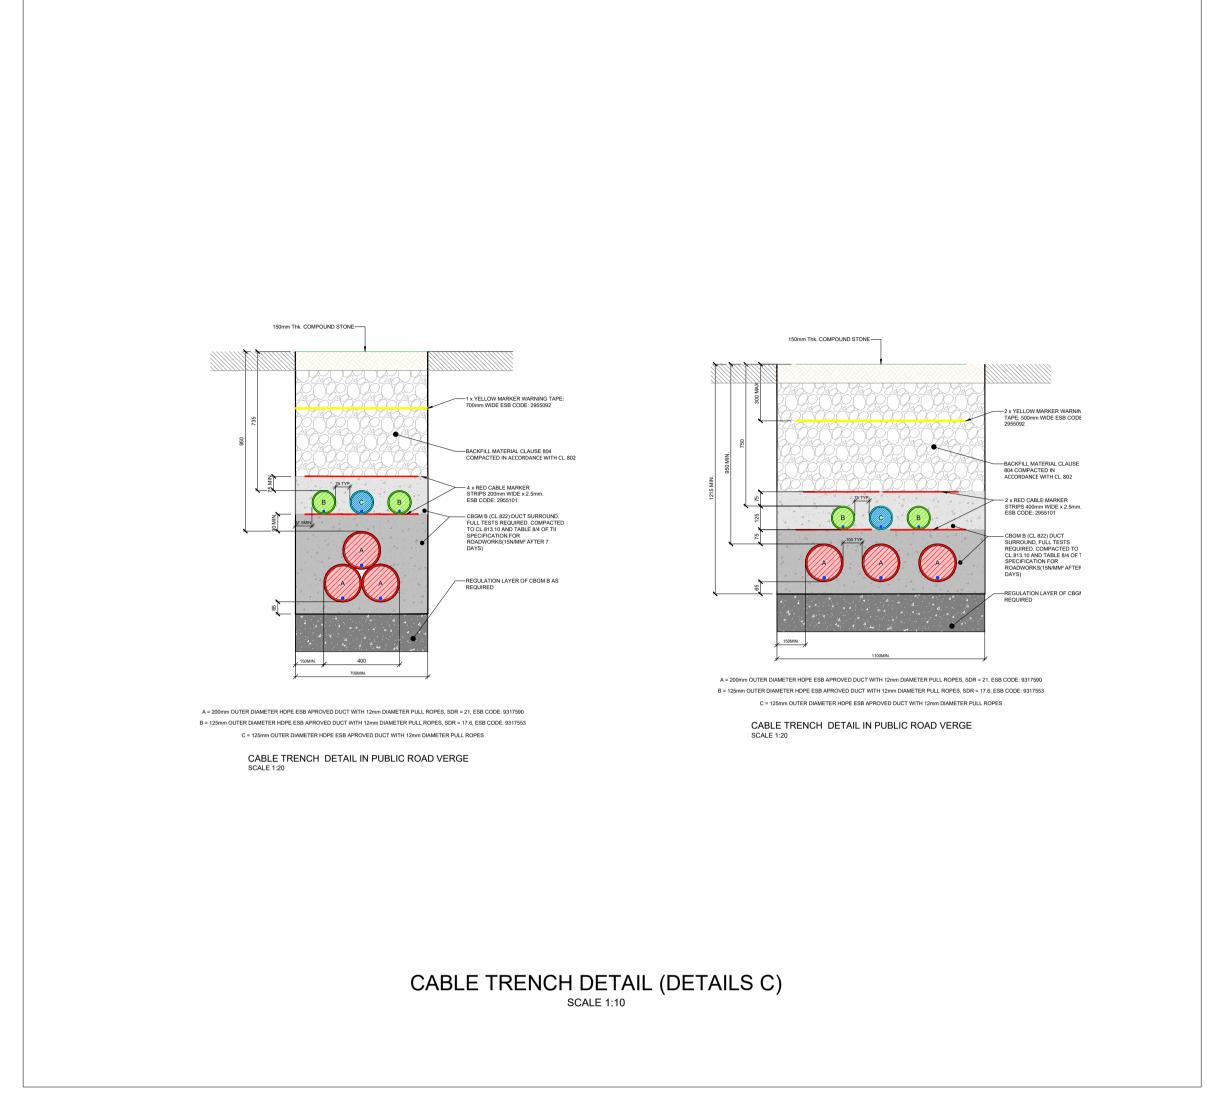

RED BOUNDARY

SECTION A

SCH0.0M TO55.0M SCALE H 1:200, V 1:200

DO NOT SCALE FROM THIS DRAWING. USE FIGURED DIMENSIONS IN ALL CASES. VERIFY DIMENSIONS ON SITE AND REPORT ANY DISCREPANCIES TO THE DESIGNERS IMMEDIATELY. THIS DRAWING TO BE READ IN CONJUNCTION WITH THE DESIGNERS SPECIFICATION.
© THIS DRAWING IS COPYRIGHT AND MAY ONLY BE REPRODUCED WITH THE DESIGNERS PERMISSION. 1. ALL DRAWINGS ARE TO BE READ IN CONJUNCTION WITH ALL RELEVANT SPECIFICATIONS, BILLS OF QUANTITIES, ARCHITECTURAL, SERVICES AND ENGINEERING DRAWINGS. 2. ALL LEVELS ARE IN METRES RELATED TO ORDNANCE DATUM NEWLYN. 3. ANY DISCREPANCIES BETWEEN THESE DOCUMENTS SHALL BE BROUGHT TO THE ATTENTION OF THE ENGINEER. 4. DRAWINGS ARE NOT TO BE SCALED. 5. ALL DIMENSIONS ARE IN MILLIMETRES, UNLESS NOTED OTHERWISE. LEGEND: SITE BOUNDARY PALISADE FENCE CONCRETE POST & RAIL FENCE ----- WELD MESH SCREEN FENCE ACOUSTIC BARRIER BUILDING ACCESS ROAD (ASPHALT) CAR SPACE SUBSTATION COMPOUND ROAD SAFETY BOLLARDS CUT SLOPE 35° FILL SLOPE 35° FILL SLOPE 2:1 EXCESS SPOIL HATCH PROPOSED BERM PROPOSED RAMP PROPOSED EQUIPMENT PLINTH PROPOSED CONCRETE PATH (SUITABLE FOR CART & TROLLEY ACCESS) PROPOSED CABLE TRENCH LEGEND SECTION: EXISTING GROUND LINE PROPOSED GROUND LINE FORMATION LINE ISSUED FOR PLANNING ISSUED FOR PLANNING SCEIRDE ROCKS OFFSHORE WIND FARM CABLE ROUTE PLAN & SECTION INSIDE THE COMPOUND